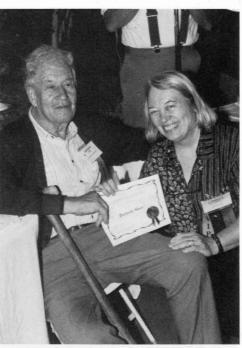

Convention attendees "oohed and aahed" at the world class slides of hornbills shown by John Azua. They gasped at the courage of Chris Shank by Dale R. Thompson Canyon Country, California

The legendary Bernard Roer came up from Arizona for the convention. Laurella Desborough gives bim an "Old Tymers" certificate of appreciation.

Photos by Sheldon Dingle

Edward Johnson receives an "Old Tymers" certificate from AFA president, Laurella Desborough.

as she spoke of her free-flying flock of Red-vented, Umbrella, Bare-eyed and Triton Cockatoos.