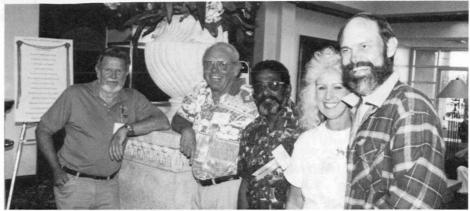

The 1996 convention just would not have been the same without Sally

Left to right, Lynn Hall, Dick Schroeder, Gamini Ratniavira, Susie Christian, Dale Thompson. What a group of bird people. These folks have contributed so much to aviculture over the years—Hall with his rare doves and pigeons (to say nothing of his little desert foxes), Schroeder with his pioneering work with lories and softbills, Ratnavira's paintings of birds are among the very best in the world and are highly prized by those fortunate enough to own them, Christian, whom you remember from the Eclectus issue of the Watchbird, and of course, Thompson, our Editor in Chief and fine bird expert.