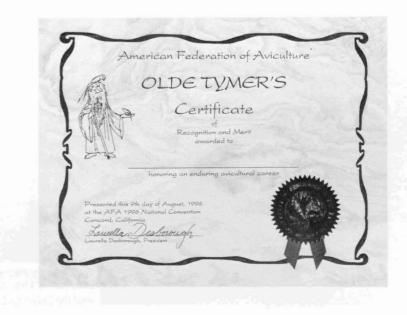

Convention attendees "oohed and aahed" at the world class slides of hornbills shown by John Azua. They gasped at the courage of Chris Shank by Dale R. Thompson Canyon Country, California

The legendary Bernard Roer came up from Arizona for the convention. Laurella Desborough gives bim an "Old Tymers" certificate of appreciation.

Photos by Sheldon Dingle

Edward Johnson receives an "Old Tymers" certificate from AFA president, Laurella Desborough.

as she spoke of her free-flying flock of Red-vented, Umbrella, Bare-eyed and Triton Cockatoos.