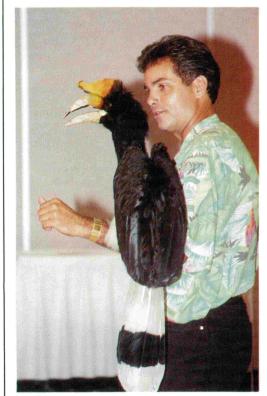

Convention attendees "oohed and aahed" at the world class slides of hornbills shown by John Azua. They gasped at the courage of Chris Shank by Dale R. Thompson Canyon Country, California

The legendary Bernard Roer came up from Arizona for the convention. Laurella Desborough gives bim an "Old Tymers" certificate of appreciation.

They laughed at the wit and wisdom of Dr. Luis Baptista in his "Husbandry of Finches" presentation. And everyone lucky enough to be present marveled at the exotic creatures of Joe Corvalho during the "Live Bird Performance"-tame and very handleable birds like the Andean Condor. Asian owl, Greater Sulphur-crested Cockatoo and Golden Conure (that flew over the heads of the audience) and a wonderful group of three fullflighted Chilean Flamingos that walked serenely up the center isle to Joe in the front of the room. A truly stunning spectacle was the tame Rhinoceros Hornbill grunting in a wonderful, outrageous voice when Joe fed it pieces of a banana.